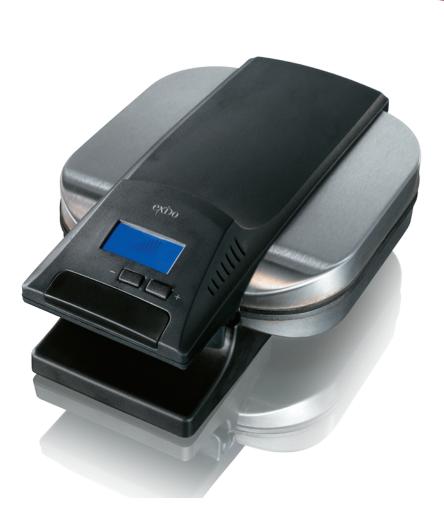

### 243-049 WAFFLE MAKER, SINGLE WITH LCD DISPLAY

- Makes 5 heartshaped waffles at a time
- Indicator light
- Plate with waffle pattern
- Blue backlight
- Top and bottom heating element.

- With LCD display for temp. setting and to show status of progress. Temperature can be adjusted during baking process.
- Non stick coated plate